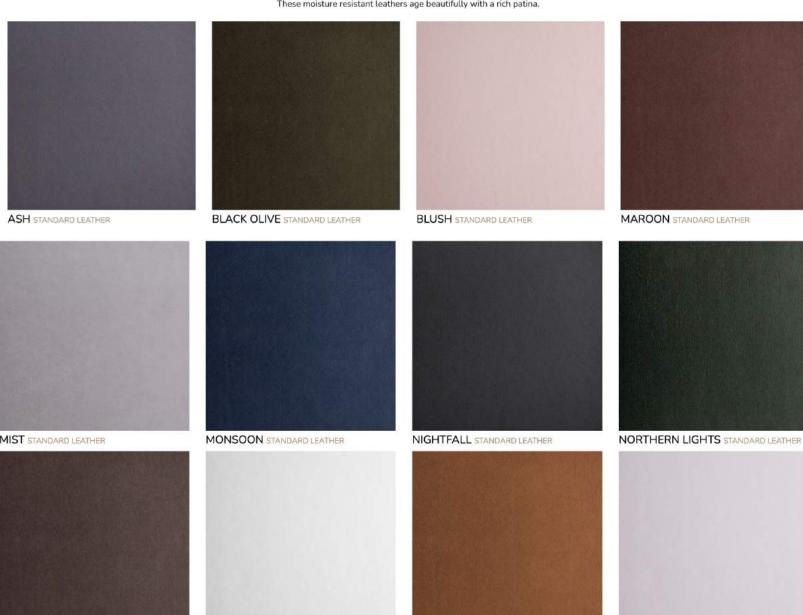

## STANDARD LEATHER

Our Standard leather line is made of genuine Italian full grain leather. These moisture resistant leathers age beautifully with a rich patina.

SADDLE STANDARD LEATHER

SOFT GRAY STANDARD LEATHER