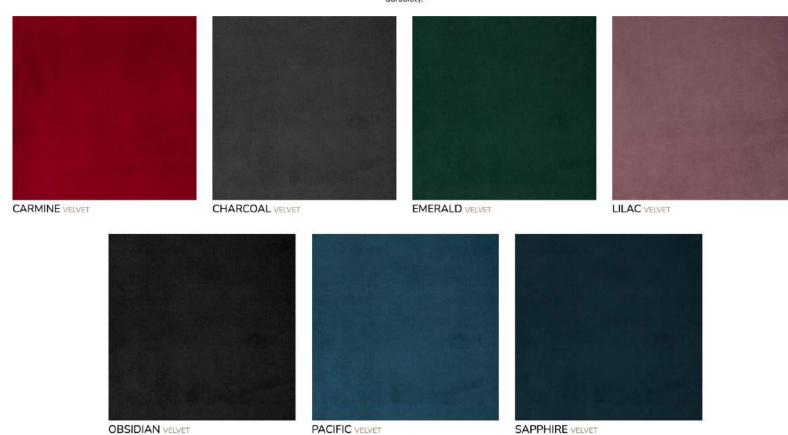

#### **VELVET**

Our Velvet covers have a distinctly soft feel with a water repellent finish, and the material is extra-heavy duty double rub tested for durability.